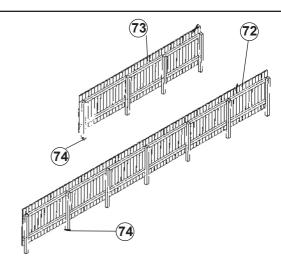

Glue the fence posts (74) on the horizontal braces on the backs of the fences (72,73), using the raised ribs on the fence posts as a guide to position them on those braces. Glue the posts onto both ends of the fences and space them equally in between. Note: If you glue two fence pieces at right angles to each other, you will need only one post in that corner.